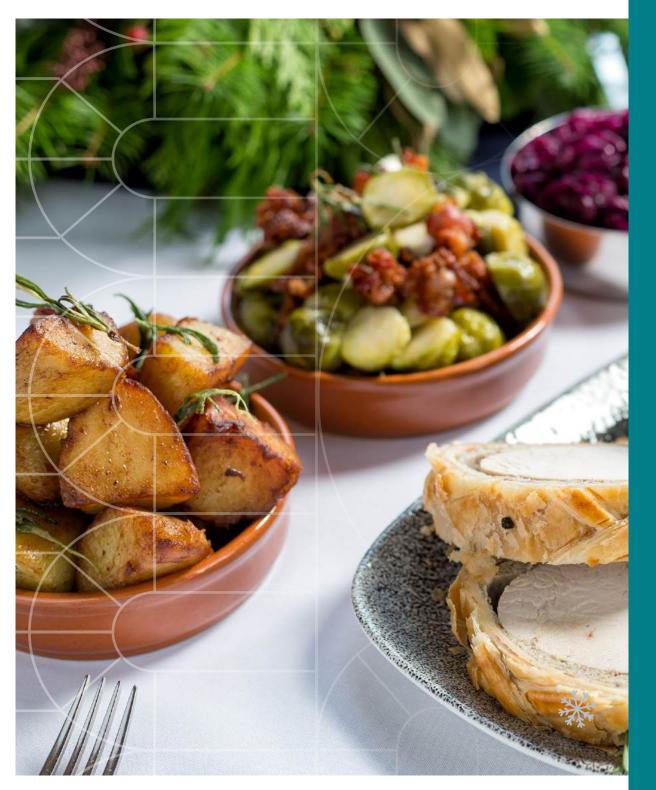

## **FESTIVE DINING**

This package includes:

Glass of Prosecco on arrival

Three-course festive dinner

1/2 bottle of house wine per person

Filtered water

After dinner tea, coffee, and mini mince pies

House Christmas decorations, table centrepieces and crackers