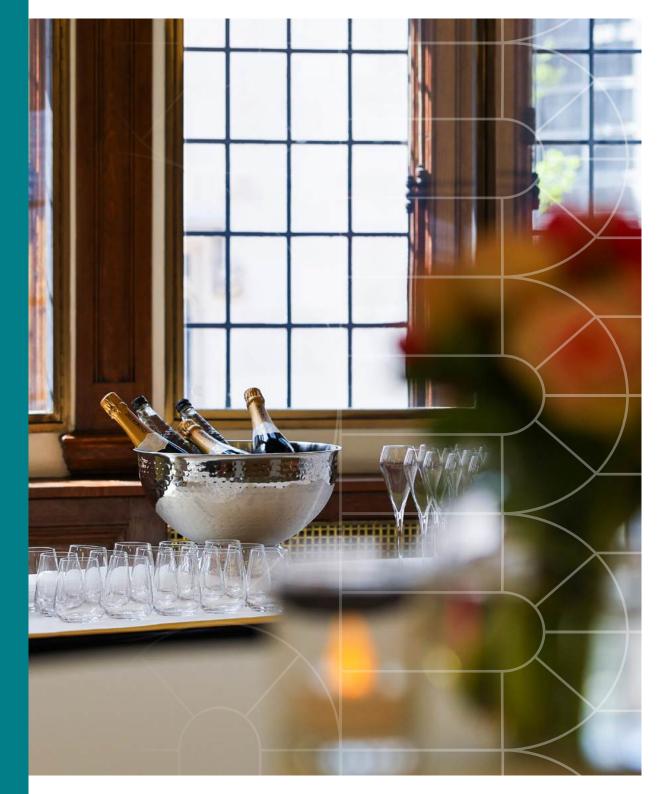

## **FESTIVE RECEPTION**

This package includes:

Glass of Searcys Champagne on arrival

Three canapés and three bowls from our festive bowl food and canapé selection and mini mince pies

Three hours beer, wine and soft drinks package