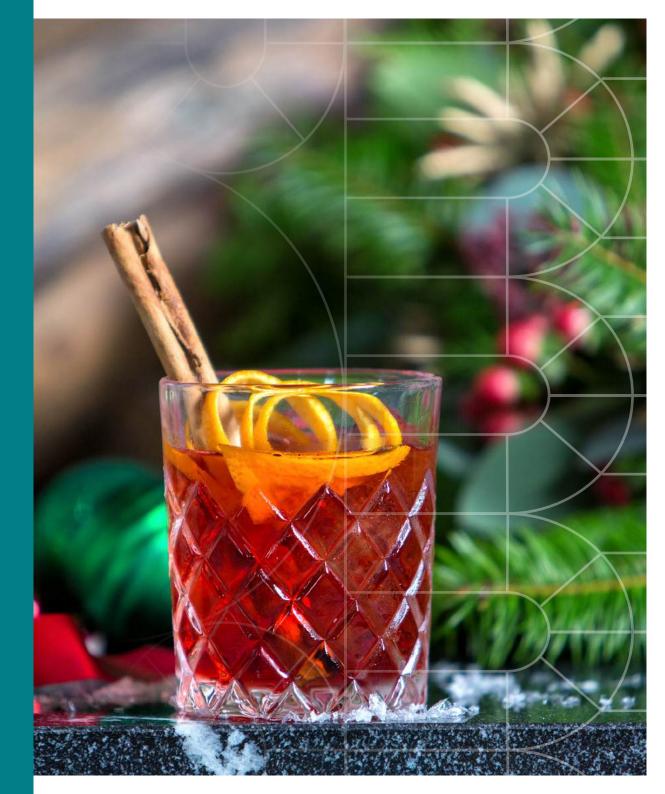

#### DRINKS UPGRADES

Festive reception cocktail on arrival From £12 per cocktail

One hour of Searcys Champagne At £25 per person